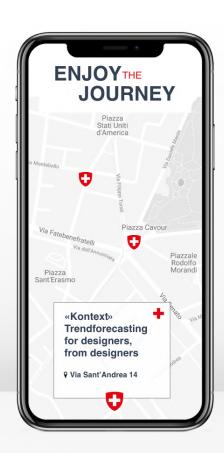

## THE NEW SITE - Example of guided tour

During the Milan Design Week, the Swiss presence grows, becomes something more. Especially for companies, studios, individual designers who decide to personalize their collaboration with the Consulate General. Do you want to officially become Friend of Swiss Design? Contact us!