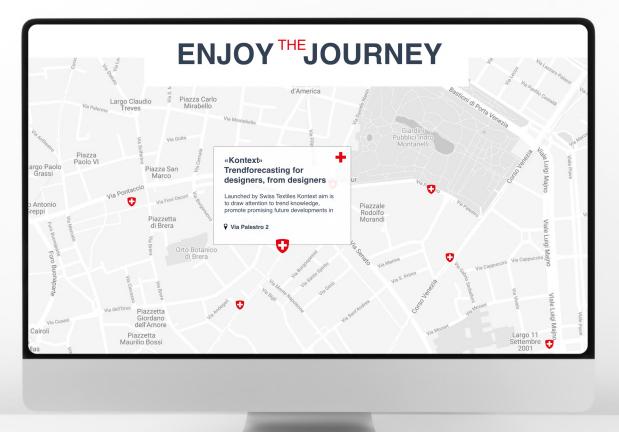

## THE NEW SITE - Example of guided tour

During the Milan Design Week, the Swiss presence grows, becomes something more. Especially for companies, studios, individual designers who decide to personalize their collaboration with the Consulate General. Do you want to officially become Friend of Swiss Design? Contact us!