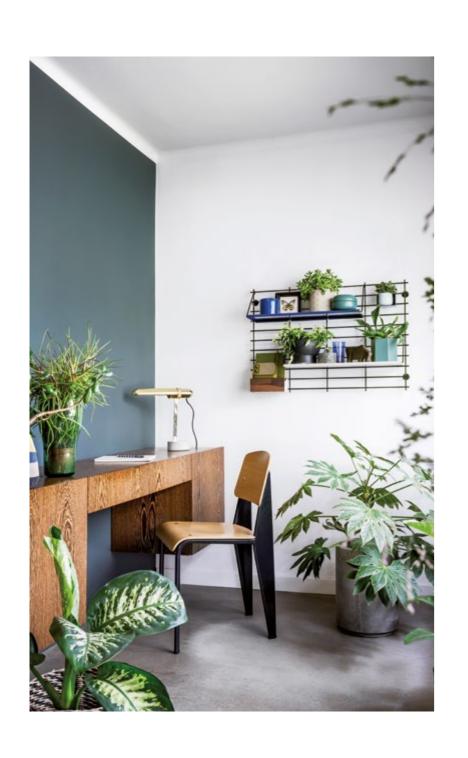

#### A universal, wall mounted shelving system with a wooden base and a wide range of different functions developed to cater your specific needs.

Available in standard configurations or completely customizable as a library, a cloakroom, as kitchen shelves or even as an entire living room-system. All functions and shelves are available in two widths: 450 and 600 mm

The wall mounted wooden base is available in oiled oak and walnut. Shelves, cabinets and other functions are available in powdercoated steel, oiled oak and walnut.

Constructed out of 3 different coated aluminum components, the Unlimited brings you a minimalistic shelving system that is endlessly expandable.