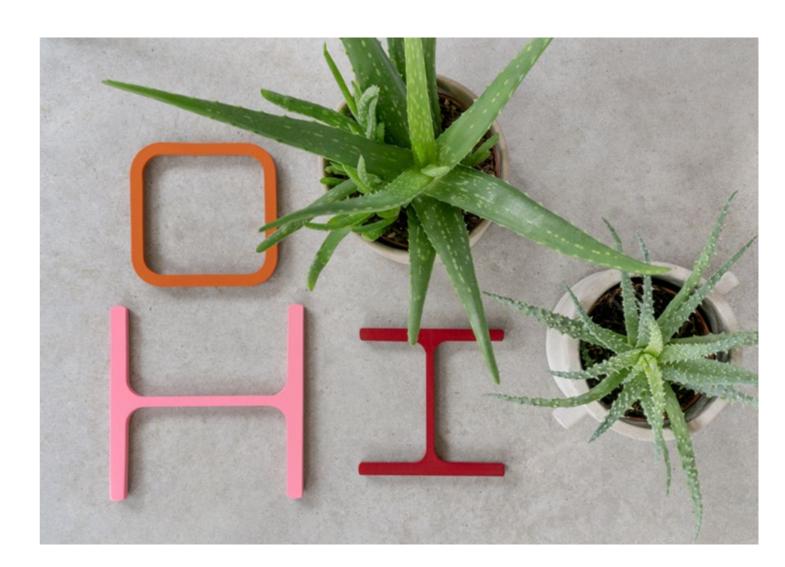

## A set of multi-functional trays, vases and planters, based on the golden ratio. Available in sandblasted aluminum or in colourful sets of 3.

- Violet red, old pink and warm orange
- Steel blue, patina green and signal yellow.

# HALF A POUND SLICED STEEL

Our in house black-smith slices heavy steel construction beams into delicious (pot)coasters.

Available in sets:

- Violet red, old pink and warm orange
- Steel blue, patina green and signal yellow.