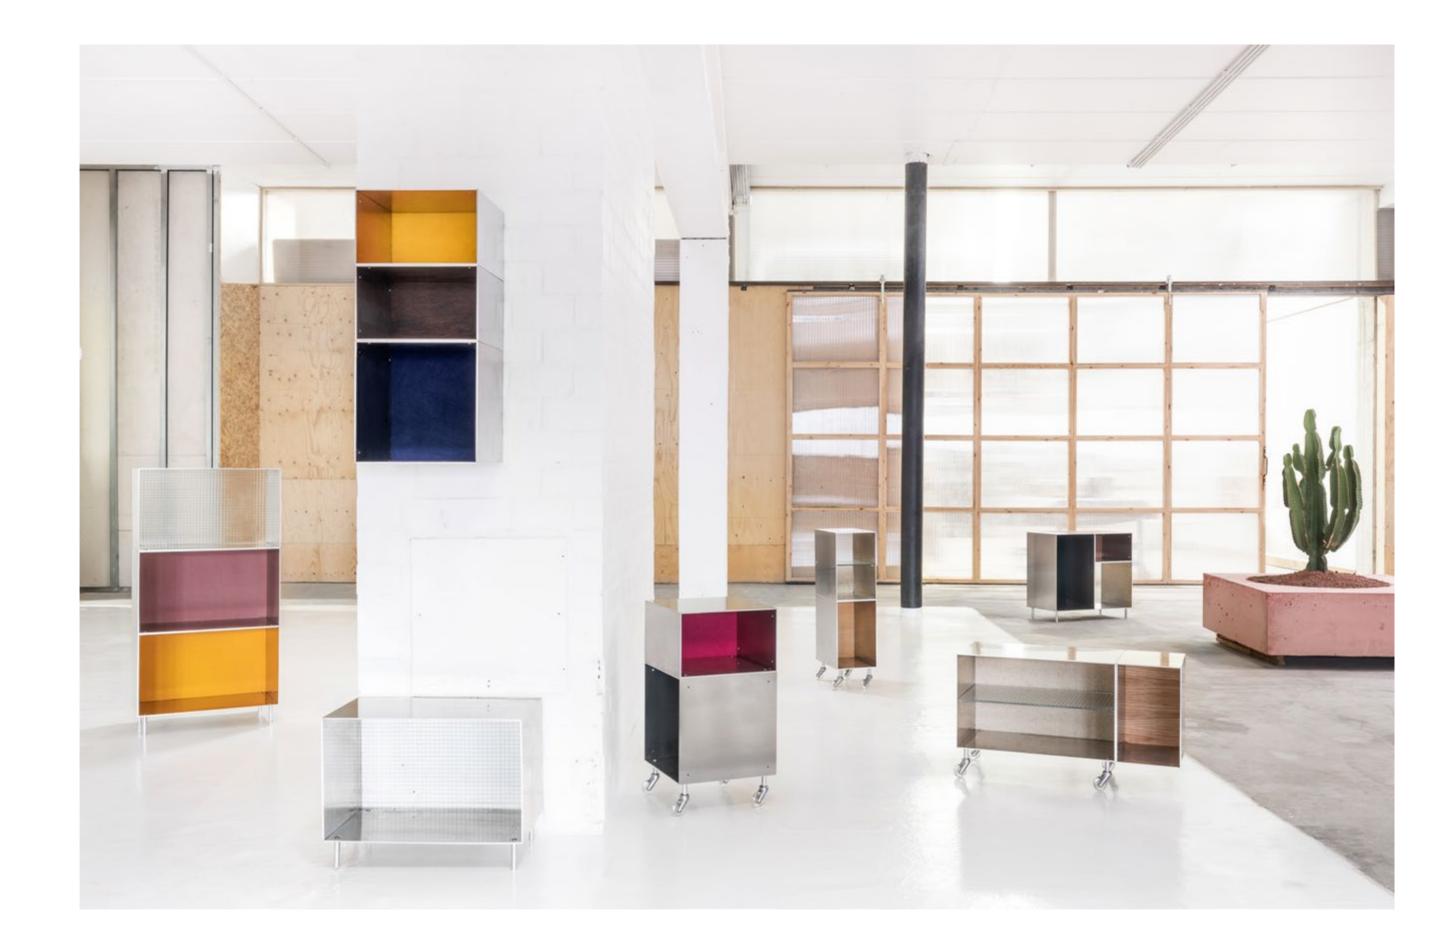

#### A minimalistic and customizabale series of cabinet and shelving units in aluminum.

3 modules, perfectly shaped according to the golden ratio, set up the base for an endless range of possibilities. You can use one of them as an independent piece (on its own) or you can combine them in a big set-up: wall mounted, free standing or on wheels. Horizontal or vertical. With doors, shelves and backs in Woolfelt, wood or wired glass. The outcome of the totem system is completely hand-made by you and only you.

The wall mounted wooden base is available in oiled oak and walnut. Shelves, cabinets and other functions are available in powdercoated steel, oiled oak and walnut.

Constructed out of 3 different coated aluminum components, the Unlimited brings you a minimalistic shelving system that is endlessly expandable.

Simple cut-outs in each shelf offer you a vast choice of compositions with a minimum of waste.