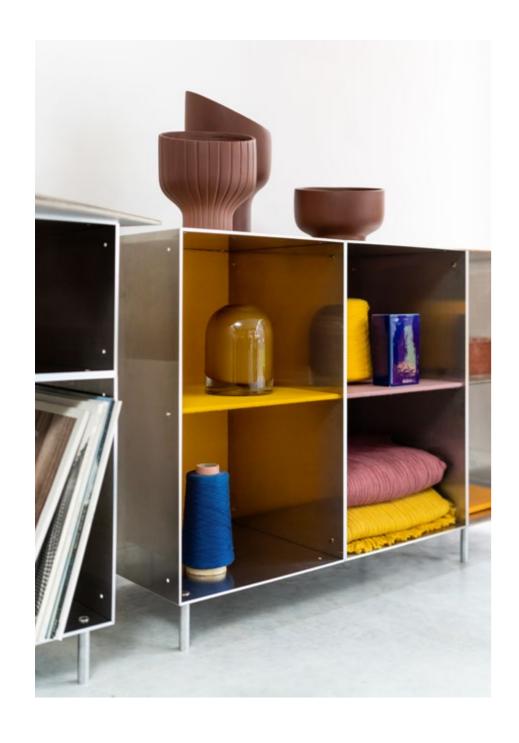

#### A minimalistic and customizabale series of cabinet and shelving units in aluminum.

3 modules, perfectly shaped according to the golden ratio, set up the base for an endless range of possibilities. You can use one of them as an independent piece (on its own) or you can combine them in a big set-up: wall mounted, free standing or on wheels. Horizontal or vertical. With doors, shelves and backs in Woolfelt, wood or wired glass. The outcome of the totem system is completely hand-made by you and only you.