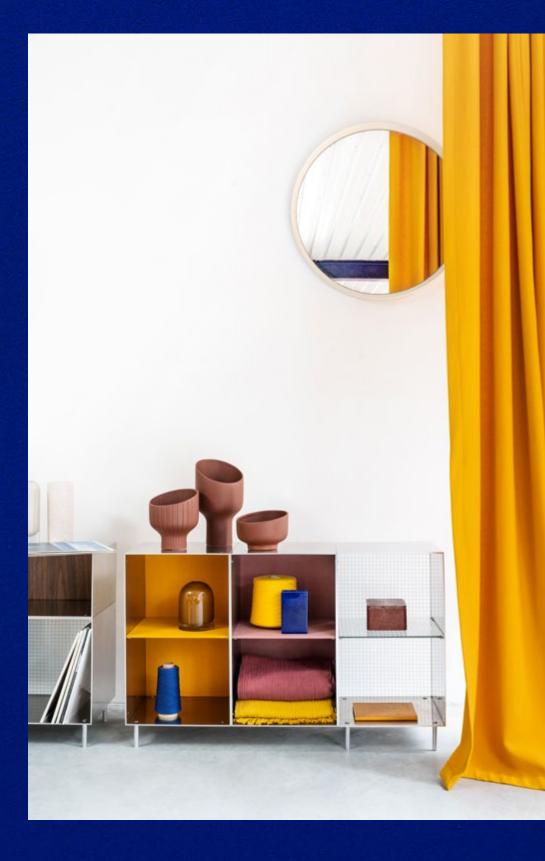

#### A minimalistic and customizabale series of cabinet and shelving units in aluminum.

3 modules, perfectly shaped according to the golden ratio, set up the base for an endless range of possibilities. You can use one of them as an independent piece (on its own) or you can combine them in a big set-up: wall mounted, free standing or on wheels. Horizontal or vertical. With doors, shelves and backs in Woolfelt, wood or wired glass. The outcome of the totem system is completely hand-made by you and only you.