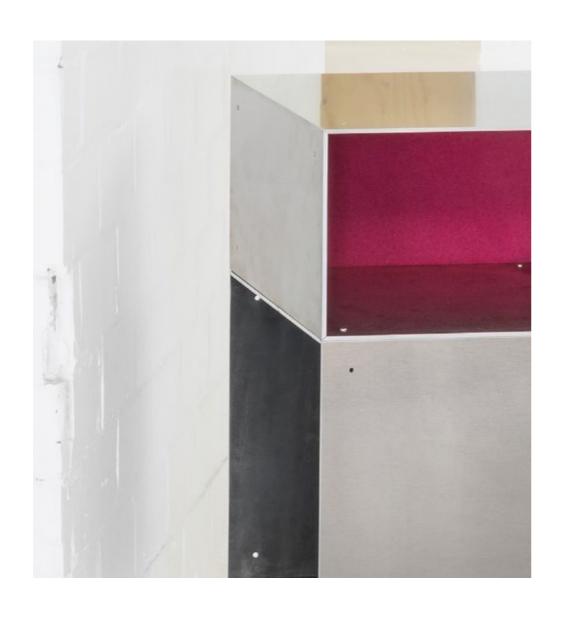

#### A minimalistic and customizabale series of cabinet and shelving units in aluminum.

3 modules, perfectly shaped according to the golden ratio, set up the base for an endless range of possibilities. You can use one of them as an independent piece (on its own) or you can combine them in a big set-up: wall mounted, free standing or on wheels. Horizontal or vertical. With doors, shelves and backs in Woolfelt, wood or wired glass. The outcome of the totem system is completely hand-made by you and only you.