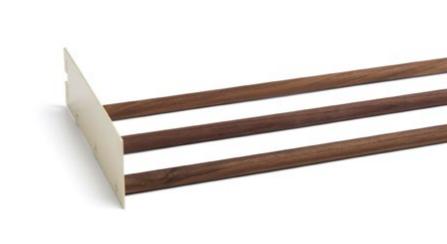

### As versatile and functional as the loopholes, but with a more subtle appearance, FLAT. sets the bar high for practical use.

A fine wooden edge, available in in three sizes and four types of wood plus a range of accessories give your wall the purpose and style you prefer. How and where you use FLAT. is completely up to you. Anyway, it brings structure and style into your daily life. In your kitchen, hallway, bathroom or garden.