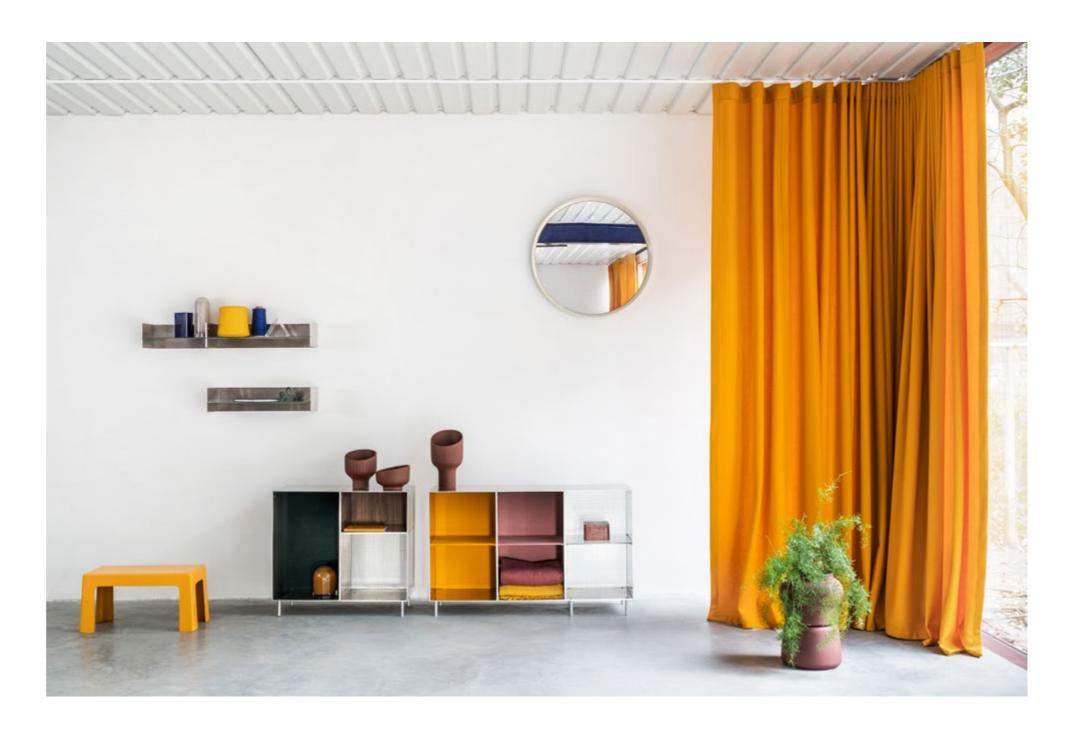

#### A minimalistic and customizabale series of cabinet and shelving units in aluminum.

3 modules, perfectly shaped according to the golden ratio, set up the base for an endless range of possibilities. You can use one of them as an independent piece (on its own) or you can combine them in a big set-up: wall mounted, free standing or on wheels. Horizontal or vertical. With doors, shelves and backs in Woolfelt, wood or wired glass. The outcome of the totem system is completely hand-made by you and only you.

The wall mounted wooden base is available in oiled oak and walnut. Shelves, cabinets and other functions are available in powdercoated steel, oiled oak and walnut.

Constructed out of 3 different coated aluminum components, the Unlimited brings you a minimalistic shelving system that is endlessly expandable.