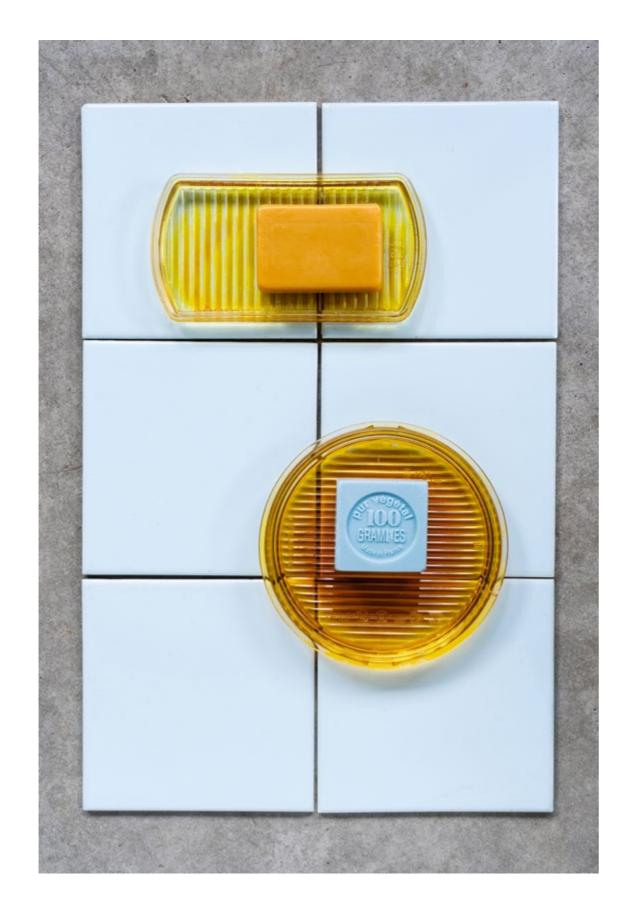

These (vintage looking) headlight covers in glass are still made by hand for one of Ukraine's best known lorry manufacturers....

But they also function very well as a coffee tray, a coaster or soap

dispenser. A beautiful gimmick, isn't it?