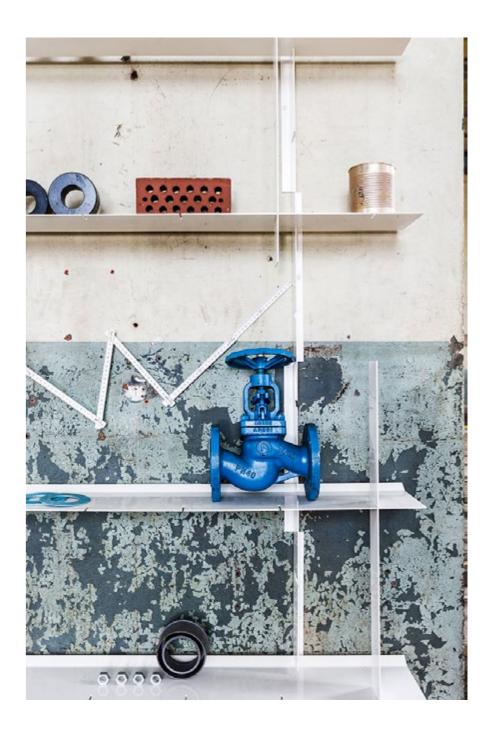

The wall mounted wooden base is available in oiled oak and walnut. Shelves, cabinets and other functions are available in powdercoated steel, oiled oak and walnut.

Constructed out of 3 different coated aluminum components, the Unlimited brings you a minimalistic shelving system that is endlessly expandable.

Simple cut-outs in each shelf offer you a vast choice of compositions with a minimum of waste.