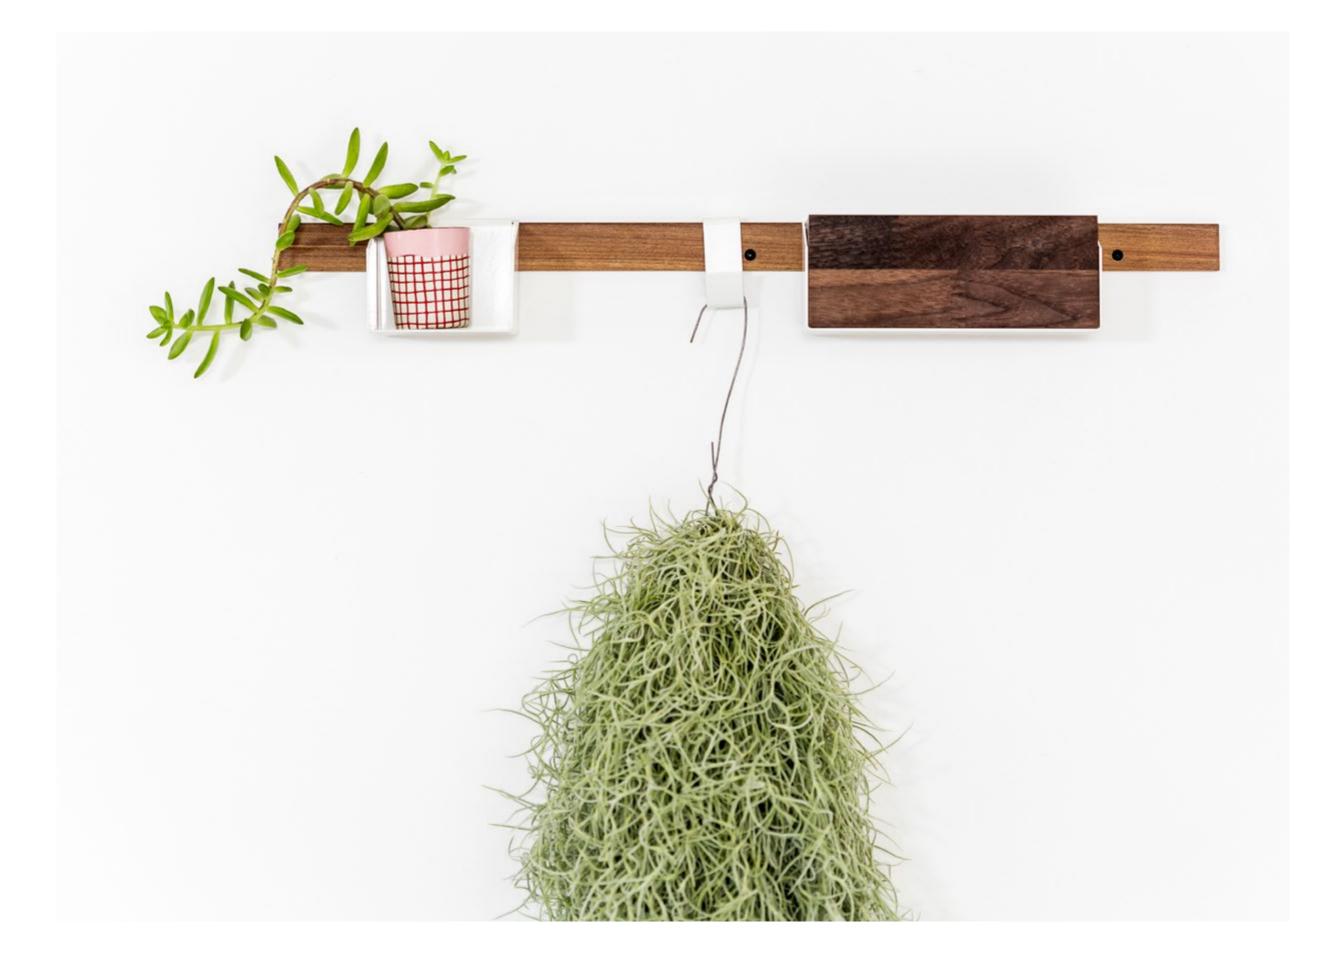

#### A universal, wall mounted shelving system with a wooden base and a wide range of different functions developed to cater your specific needs.

Available in standard configurations or completely customizable as a library, a cloakroom, as kitchen shelves or even as an entire living room-system. All functions and shelves are available in two widths: 450 and 600 mm

The wall mounted wooden base is available in oiled oak and walnut. Shelves, cabinets and other functions are available in powdercoated steel, oiled oak and walnut.

Constructed out of 3 different coated aluminum components, the Unlimited brings you a minimalistic shelving system that is endlessly expandable.