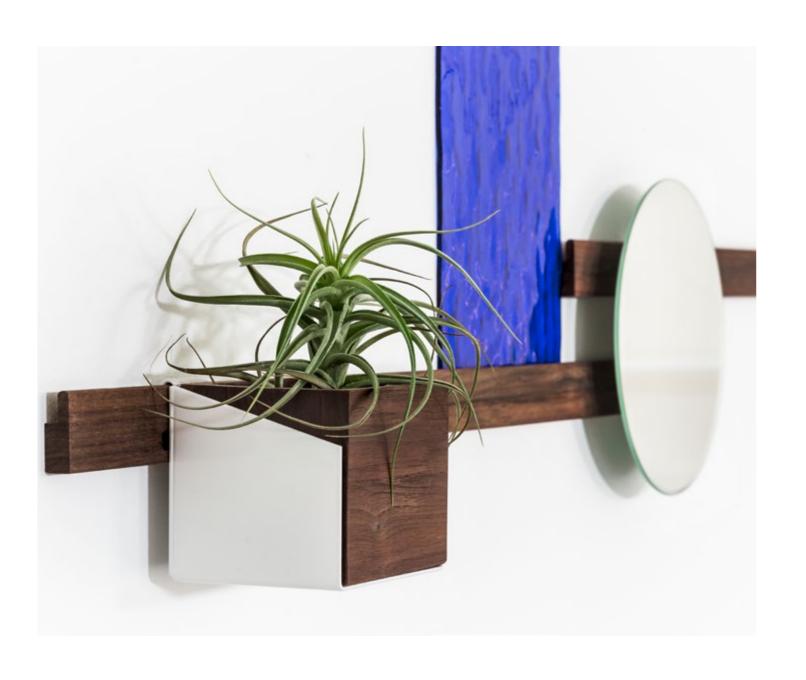

### As versatile and functional as the loopholes, but with a more subtle appearance, FLAT. sets the bar high for practical use.

A fine wooden edge, available in in three sizes and four types of wood plus a range of accessories give your wall the purpose and style you prefer. How and where you use FLAT. is completely up to you. Anyway, it brings structure and style into your daily life. In your kitchen, hallway, bathroom or garden.