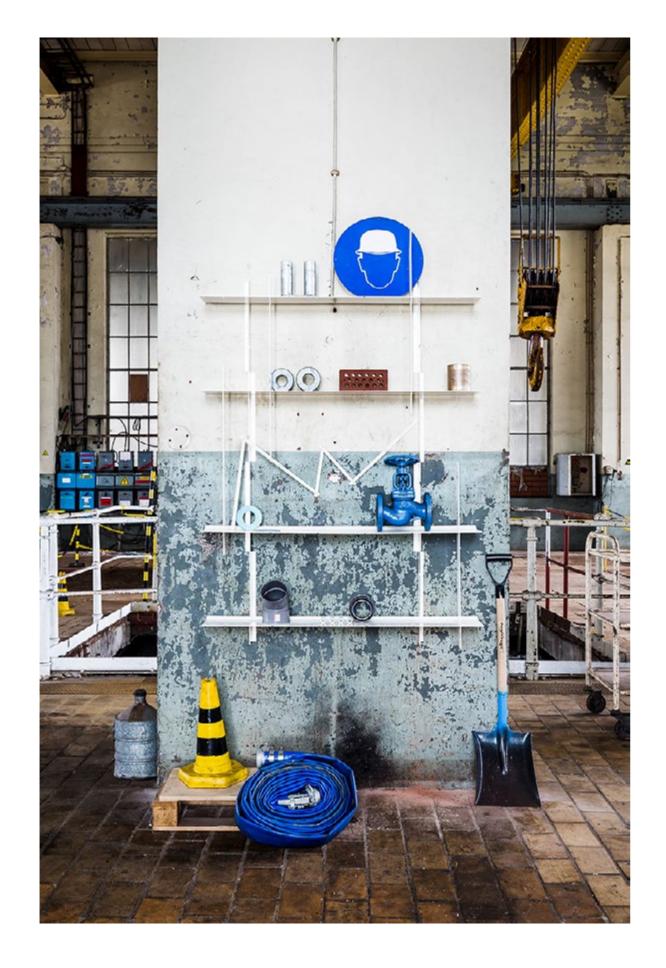

The wall mounted wooden base is available in oiled oak and walnut. Shelves, cabinets and other functions are available in powdercoated steel, oiled oak and walnut.

Constructed out of 3 different coated aluminum components, the Unlimited brings you a minimalistic shelving system that is endlessly expandable.

Simple cut-outs in each shelf offer you a vast choice of compositions with a minimum of waste.