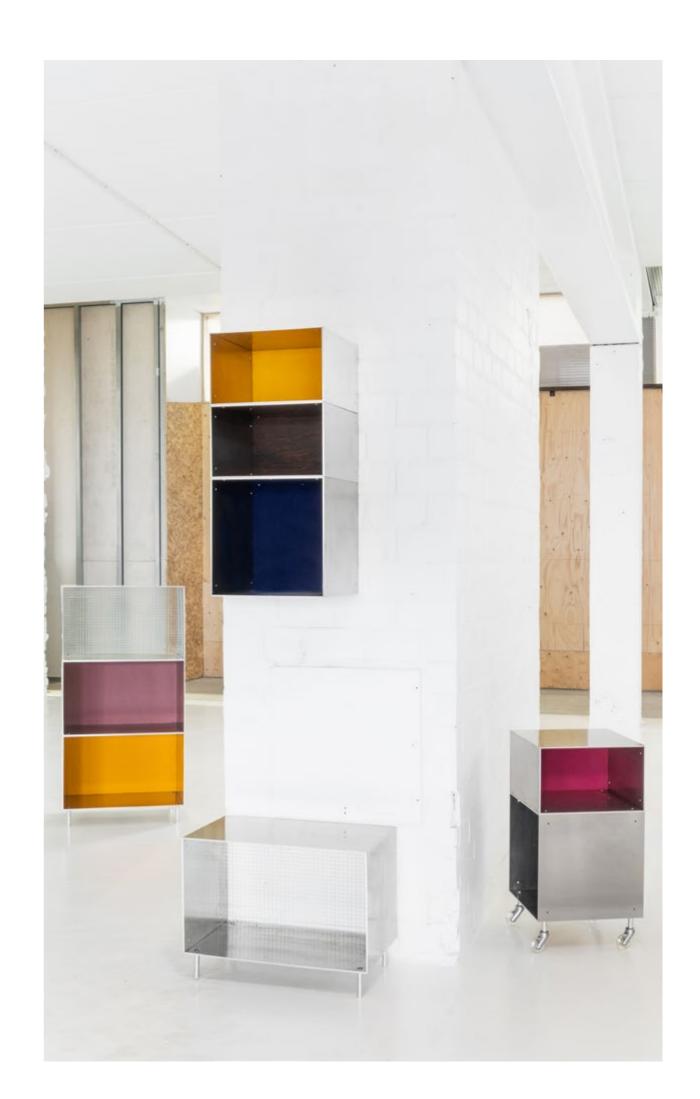

#### A minimalistic and customizabale series of cabinet and shelving units in aluminum.

3 modules, perfectly shaped according to the golden ratio, set up the base for an endless range of possibilities. You can use one of them as an independent piece (on its own) or you can combine them in a big set-up: wall mounted, free standing or on wheels. Horizontal or vertical. With doors, shelves and backs in Woolfelt, wood or wired glass. The outcome of the totem system is completely hand-made by you and only you.

The wall mounted wooden base is available in oiled oak and walnut. Shelves, cabinets and other functions are available in powdercoated steel, oiled oak and walnut.

Constructed out of 3 different coated aluminum components, the Unlimited brings you a minimalistic shelving system that is endlessly expandable.