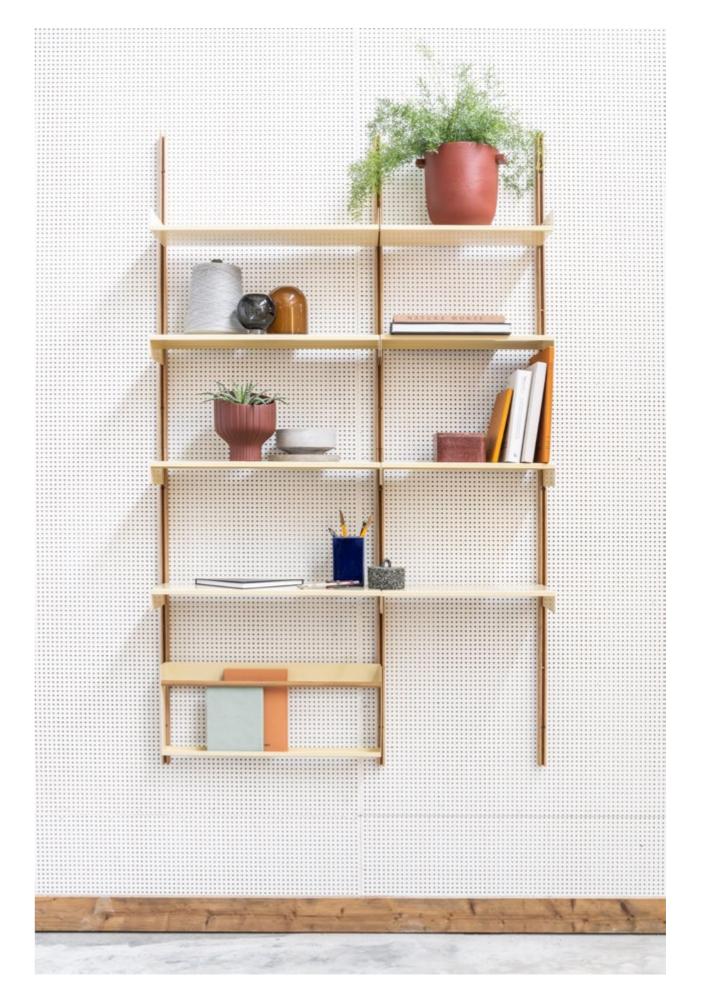

#### A universal, wall mounted shelving system with a wooden base and a wide range of different functions developed to cater your specific needs.

Available in standard configurations or completely customizable as a library, a cloakroom, as kitchen shelves or even as an entire living room-system. All functions and shelves are available in two widths: 450 and 600 mm

The wall mounted wooden base is available in oiled oak and walnut. Shelves, cabinets and other functions are available in powdercoated steel, oiled oak and walnut.

Constructed out of 3 different coated aluminum components, the Unlimited brings you a minimalistic shelving system that is endlessly expandable.

Simple cut-outs in each shelf offer you a vast choice of compositions with a minimum of waste.