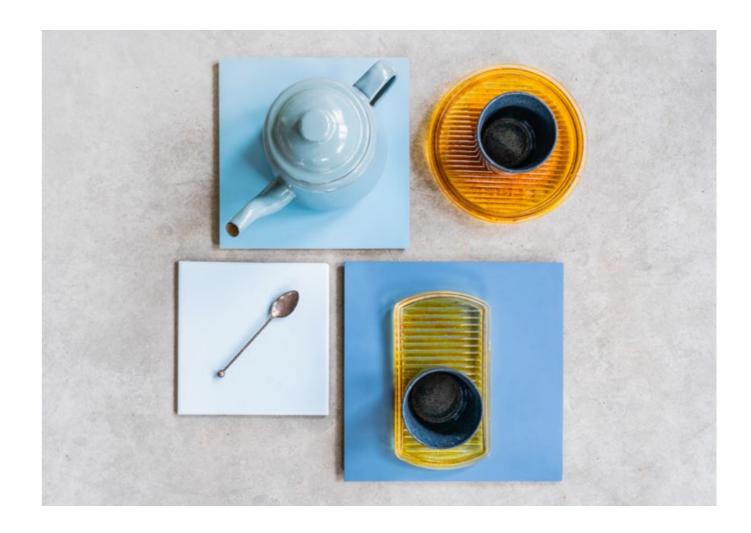

These (vintage looking) headlight covers in glass are still made by hand for one of Ukraine's best known lorry manufacturers....

But they also function very well as a coffee tray, a coaster or soap

dispenser. A beautiful gimmick, isn't it?