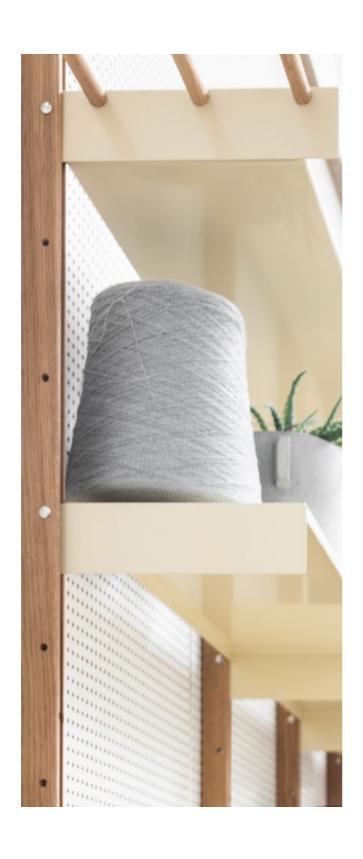

#### A universal, wall mounted shelving system with a wooden base and a wide range of different functions developed to cater your specific needs.

Available in standard configurations or completely customizable as a library, a cloakroom, as kitchen shelves or even as an entire living room-system. All functions and shelves are available in two widths: 450 and 600 mm

The wall mounted wooden base is available in oiled oak and walnut. Shelves, cabinets and other functions are available in powdercoated steel, oiled oak and walnut.

Constructed out of 3 different coated aluminum components, the Unlimited brings you a minimalistic shelving system that is endlessly expandable.