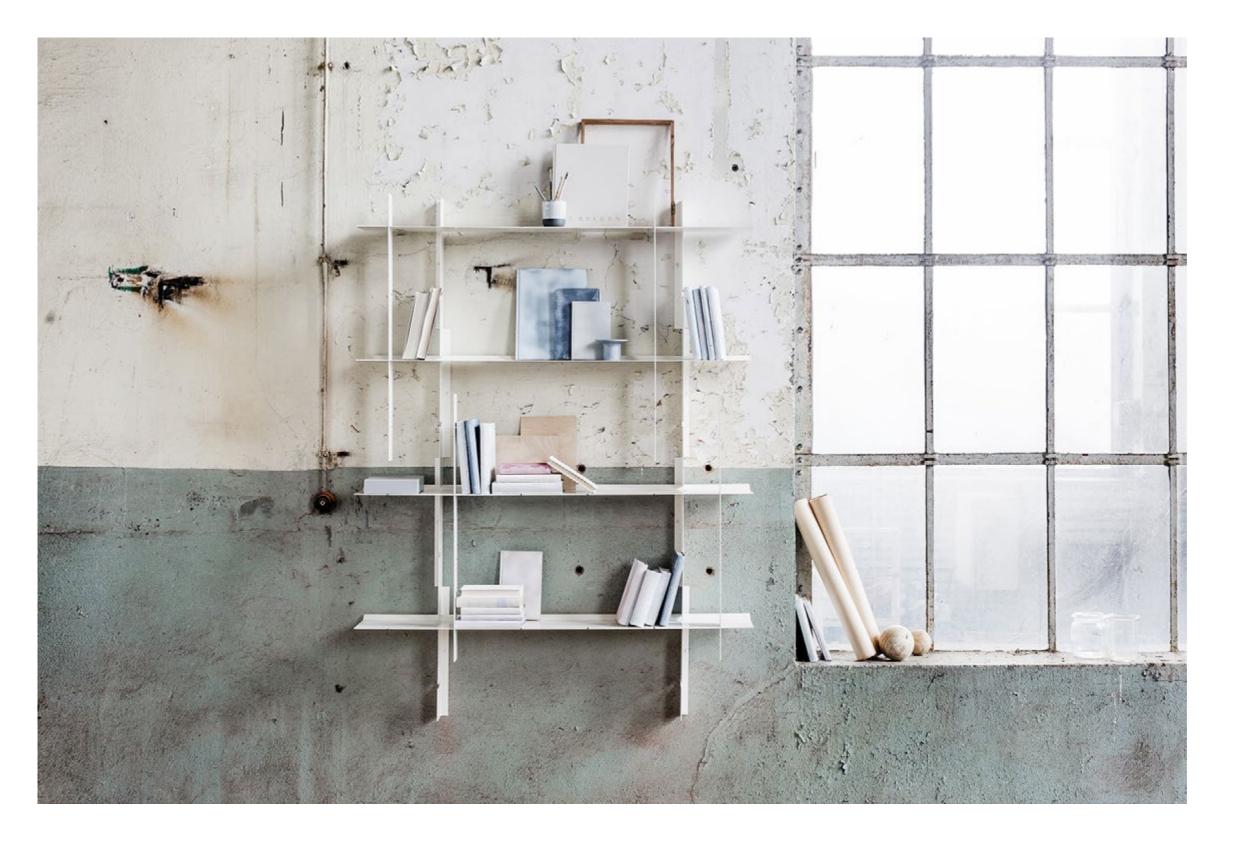

The wall mounted wooden base is available in oiled oak and walnut. Shelves, cabinets and other functions are available in powdercoated steel, oiled oak and walnut.

Constructed out of 3 different coated aluminum components, the Unlimited brings you a minimalistic shelving system that is endlessly expandable.

Simple cut-outs in each shelf offer you a vast choice of compositions with a minimum of waste.