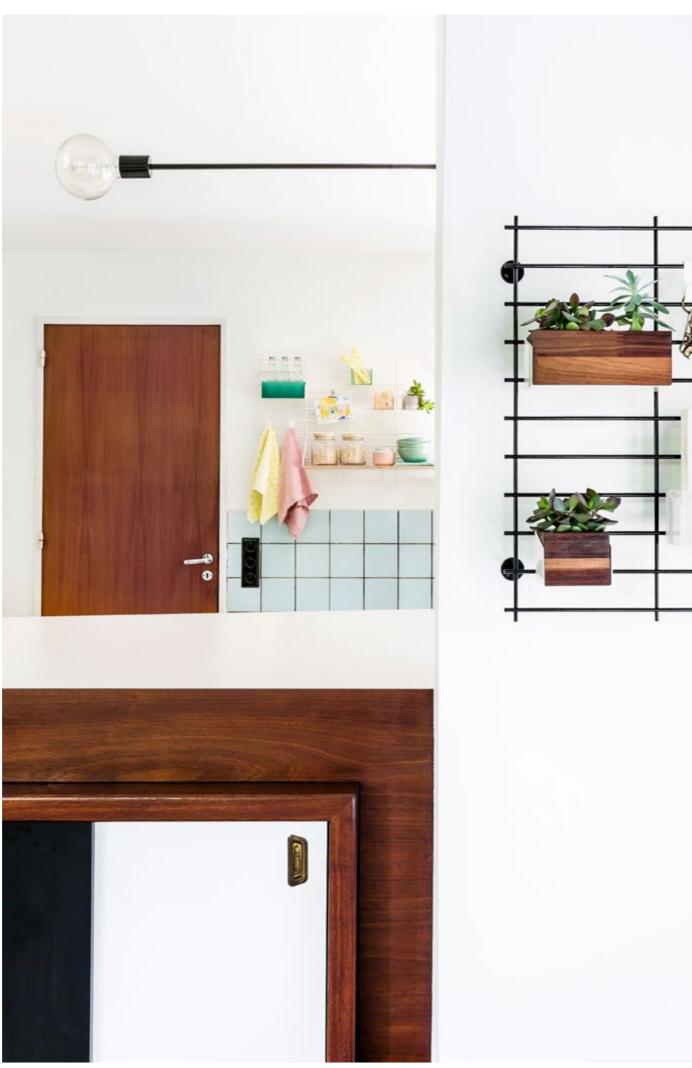

#### A universal, wall mounted shelving system with a wooden base and a wide range of different functions developed to cater your specific needs.

Available in standard configurations or completely customizable as a library, a cloakroom, as kitchen shelves or even as an entire living room-system. All functions and shelves are available in two widths: 450 and 600 mm

The wall mounted wooden base is available in oiled oak and walnut. Shelves, cabinets and other functions are available in powdercoated steel, oiled oak and walnut.

Constructed out of 3 different coated aluminum components, the Unlimited brings you a minimalistic shelving system that is endlessly expandable.