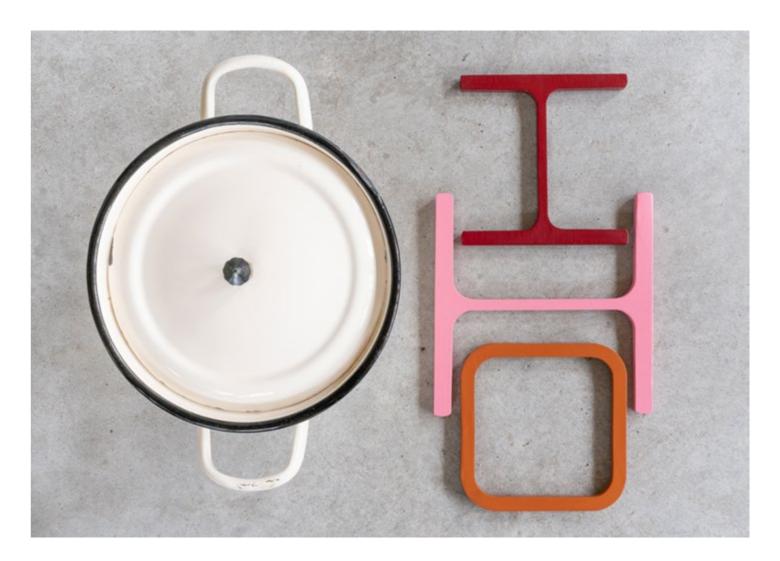

## A set of multi-functional trays, vases and planters, based on the golden ratio. Available in sandblasted aluminum or in colourful sets of 3.

- Violet red, old pink and warm orange
- Steel blue, patina green and signal yellow.

# HALF A POUND SLICED STEEL

Our in house black-smith slices heavy steel construction beams into delicious (pot)coasters.

Available in sets:

- Violet red, old pink and warm orange
- Steel blue, patina green and signal yellow.