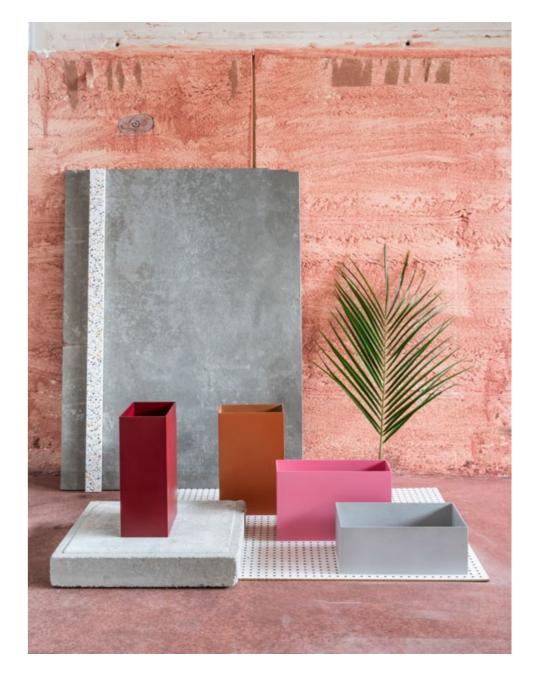

## A set of multi-functional trays, vases and planters, based on the golden ratio. Available in sandblasted aluminum or in colourful sets of 3.

- Violet red, old pink and warm orange
- Steel blue, patina green and signal yellow.