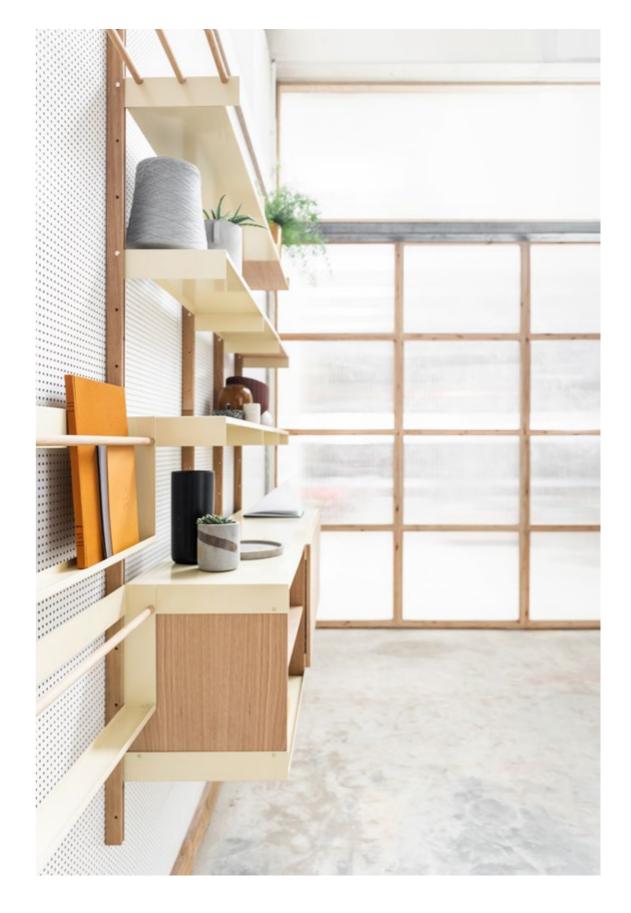

#### A universal, wall mounted shelving system with a wooden base and a wide range of different functions developed to cater your specific needs.

Available in standard configurations or completely customizable as a library, a cloakroom, as kitchen shelves or even as an entire living room-system. All functions and shelves are available in two widths: 450 and 600 mm

The wall mounted wooden base is available in oiled oak and walnut. Shelves, cabinets and other functions are available in powdercoated steel, oiled oak and walnut.

Constructed out of 3 different coated aluminum components, the Unlimited brings you a minimalistic shelving system that is endlessly expandable.

Simple cut-outs in each shelf offer you a vast choice of compositions with a minimum of waste.