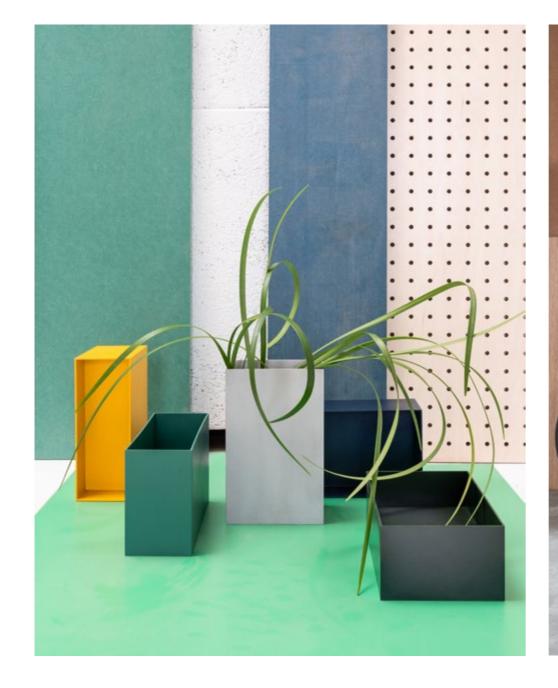

## A set of multi-functional trays, vases and planters, based on the golden ratio. Available in sandblasted aluminum or in colourful sets of 3.

- Violet red, old pink and warm orange
- Steel blue, patina green and signal yellow.