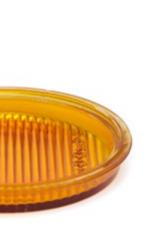

These (vintage looking) headlight covers in glass are still made by hand for one of Ukraine's best known lorry manufacturers....

But they also function very well as a coffee tray, a coaster or soap

dispenser. A beautiful gimmick, isn't it?