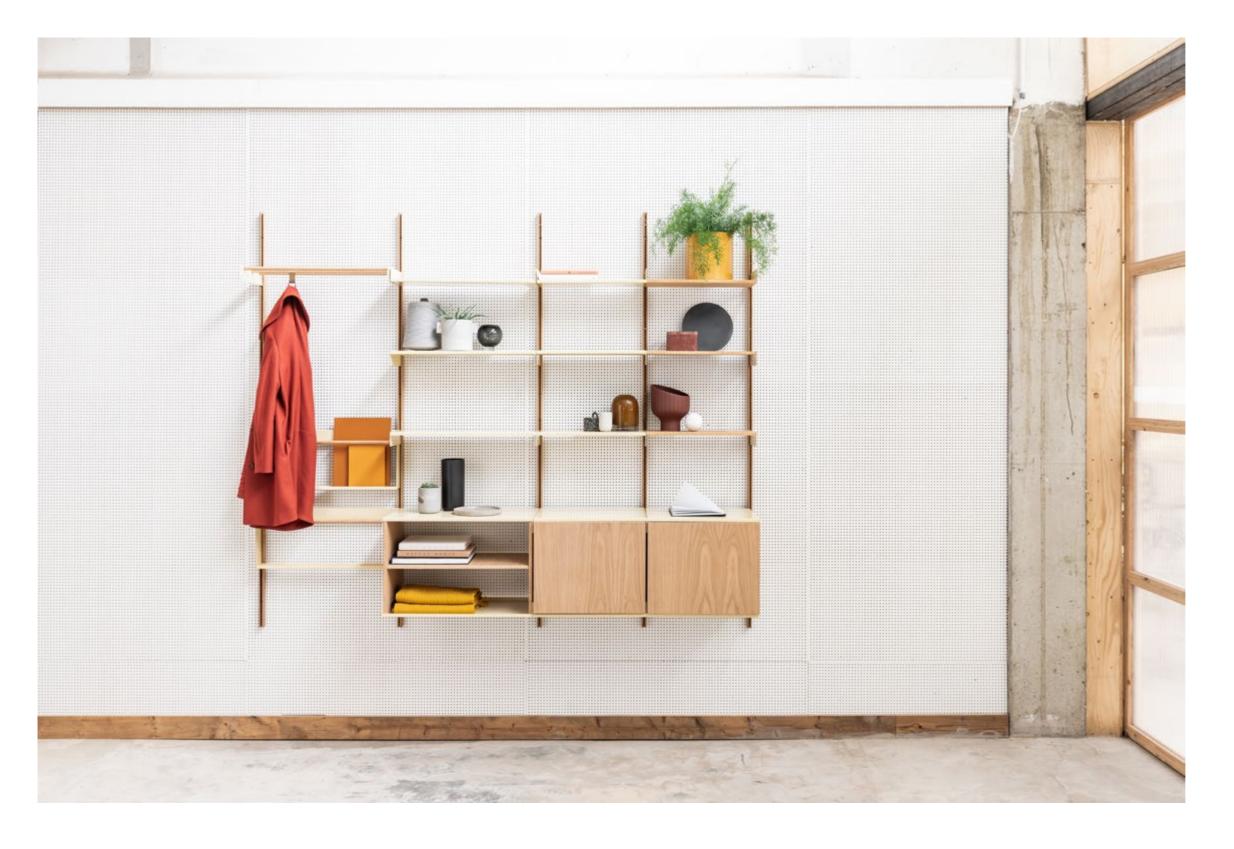

#### A universal, wall mounted shelving system with a wooden base and a wide range of different functions developed to cater your specific needs.

Available in standard configurations or completely customizable as a library, a cloakroom, as kitchen shelves or even as an entire living room-system. All functions and shelves are available in two widths: 450 and 600 mm

The wall mounted wooden base is available in oiled oak and walnut. Shelves, cabinets and other functions are available in powdercoated steel, oiled oak and walnut.

Constructed out of 3 different coated aluminum components, the Unlimited brings you a minimalistic shelving system that is endlessly expandable.