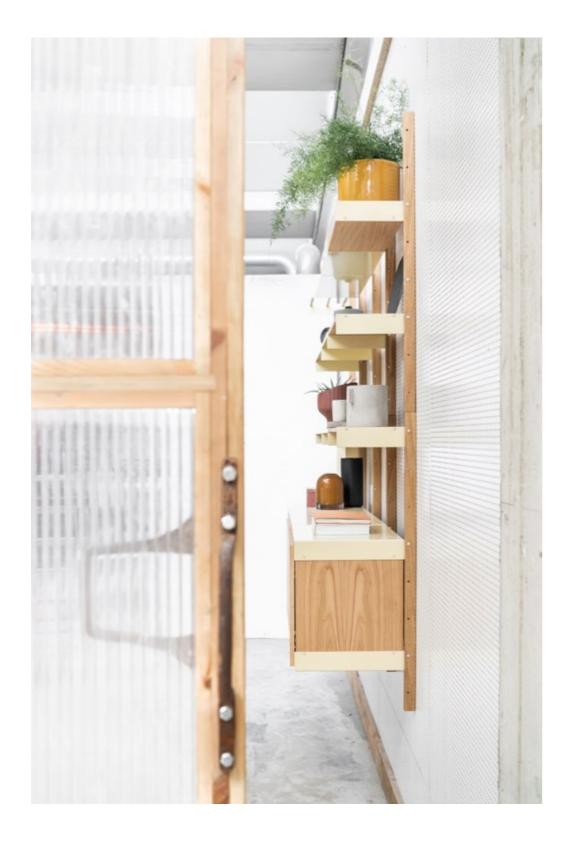

#### A universal, wall mounted shelving system with a wooden base and a wide range of different functions developed to cater your specific needs.

Available in standard configurations or completely customizable as a library, a cloakroom, as kitchen shelves or even as an entire living room-system. All functions and shelves are available in two widths: 450 and 600 mm

The wall mounted wooden base is available in oiled oak and walnut. Shelves, cabinets and other functions are available in powdercoated steel, oiled oak and walnut.

Constructed out of 3 different coated aluminum components, the Unlimited brings you a minimalistic shelving system that is endlessly expandable.