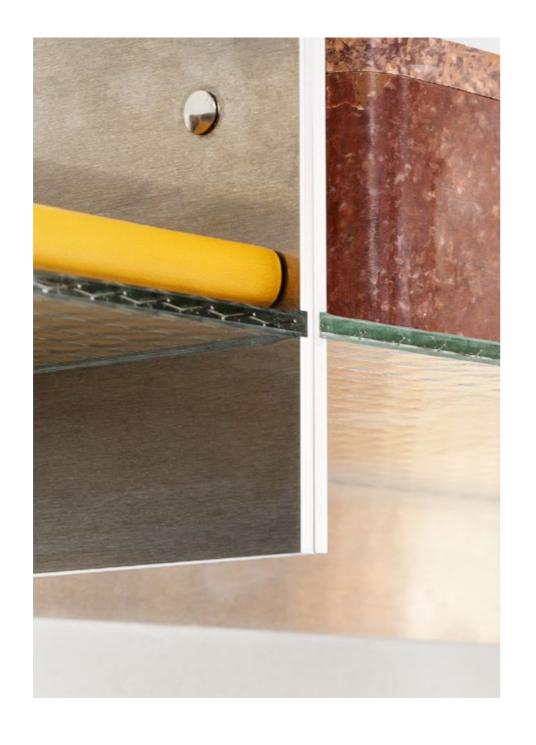

#### A minimalistic and customizabale series of cabinet and shelving units in aluminum.

3 modules, perfectly shaped according to the golden ratio, set up the base for an endless range of possibilities. You can use one of them as an independent piece (on its own) or you can combine them in a big set-up: wall mounted, free standing or on wheels. Horizontal or vertical. With doors, shelves and backs in Woolfelt, wood or wired glass. The outcome of the totem system is completely hand-made by you and only you.

The wall mounted wooden base is available in oiled oak and walnut. Shelves, cabinets and other functions are available in powdercoated steel, oiled oak and walnut.

Constructed out of 3 different coated aluminum components, the Unlimited brings you a minimalistic shelving system that is endlessly expandable.