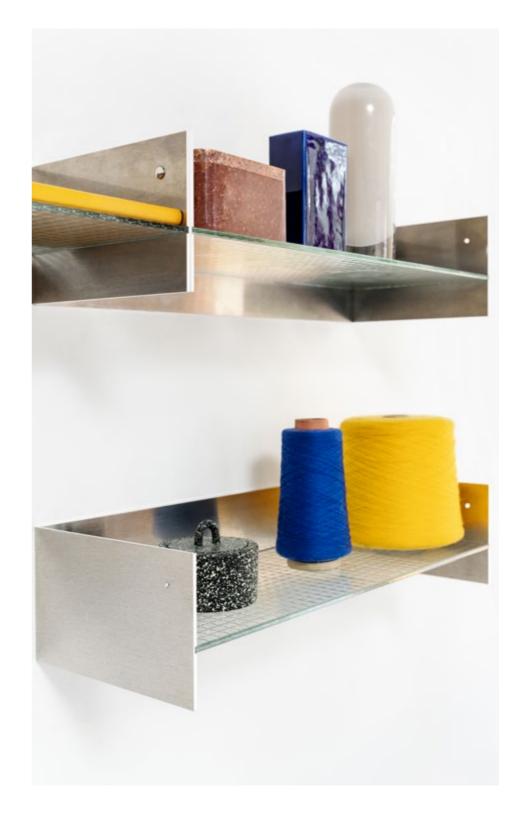

#### A minimalistic and customizabale series of cabinet and shelving units in aluminum.

3 modules, perfectly shaped according to the golden ratio, set up the base for an endless range of possibilities. You can use one of them as an independent piece (on its own) or you can combine them in a big set-up: wall mounted, free standing or on wheels. Horizontal or vertical. With doors, shelves and backs in Woolfelt, wood or wired glass. The outcome of the totem system is completely hand-made by you and only you.

The wall mounted wooden base is available in oiled oak and walnut. Shelves, cabinets and other functions are available in powdercoated steel, oiled oak and walnut.

Constructed out of 3 different coated aluminum components, the Unlimited brings you a minimalistic shelving system that is endlessly expandable.

Simple cut-outs in each shelf offer you a vast choice of compositions with a minimum of waste.