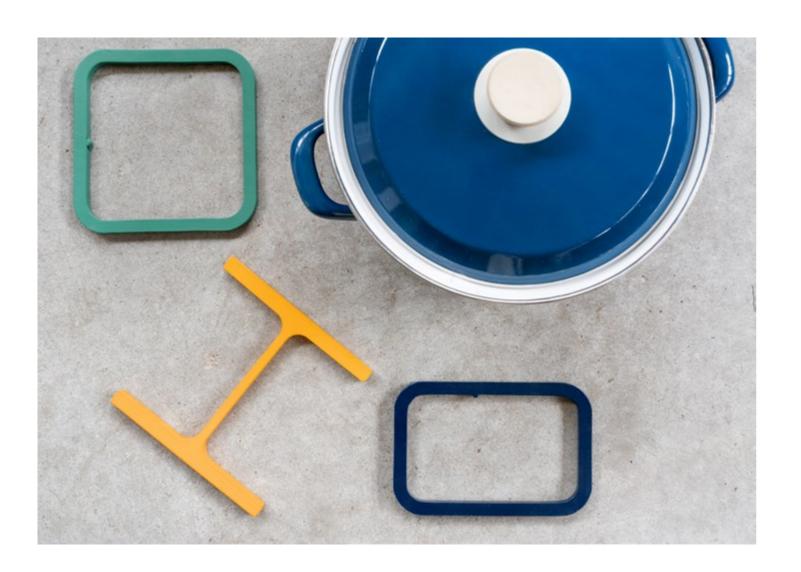

# HALF A POUND SLICED STEEL

Our in house black-smith slices heavy steel construction beams into delicious (pot)coasters.

Available in sets:

- Violet red, old pink and warm orange
- Steel blue, patina green and signal yellow.