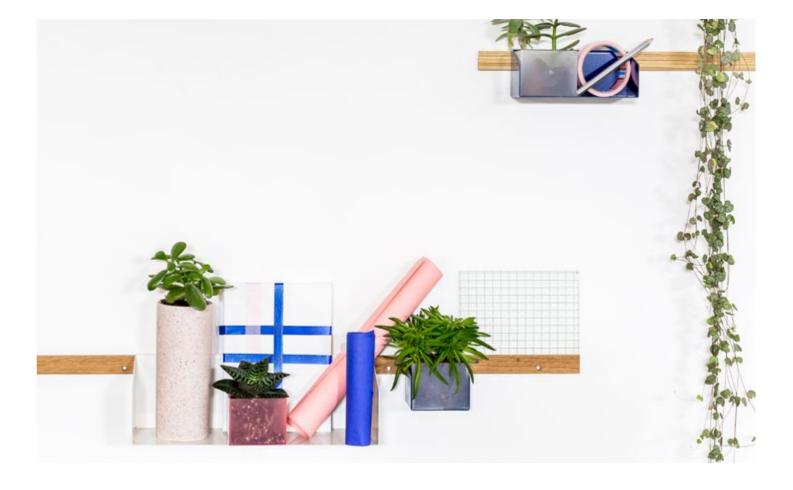

### As versatile and functional as the loopholes, but with a more subtle appearance, FLAT. sets the bar high for practical use.

A fine wooden edge, available in in three sizes and four types of wood plus a range of accessories give your wall the purpose and style you prefer. How and where you use FLAT. is completely up to you. Anyway, it brings structure and style into your daily life. In your kitchen, hallway, bathroom or garden.