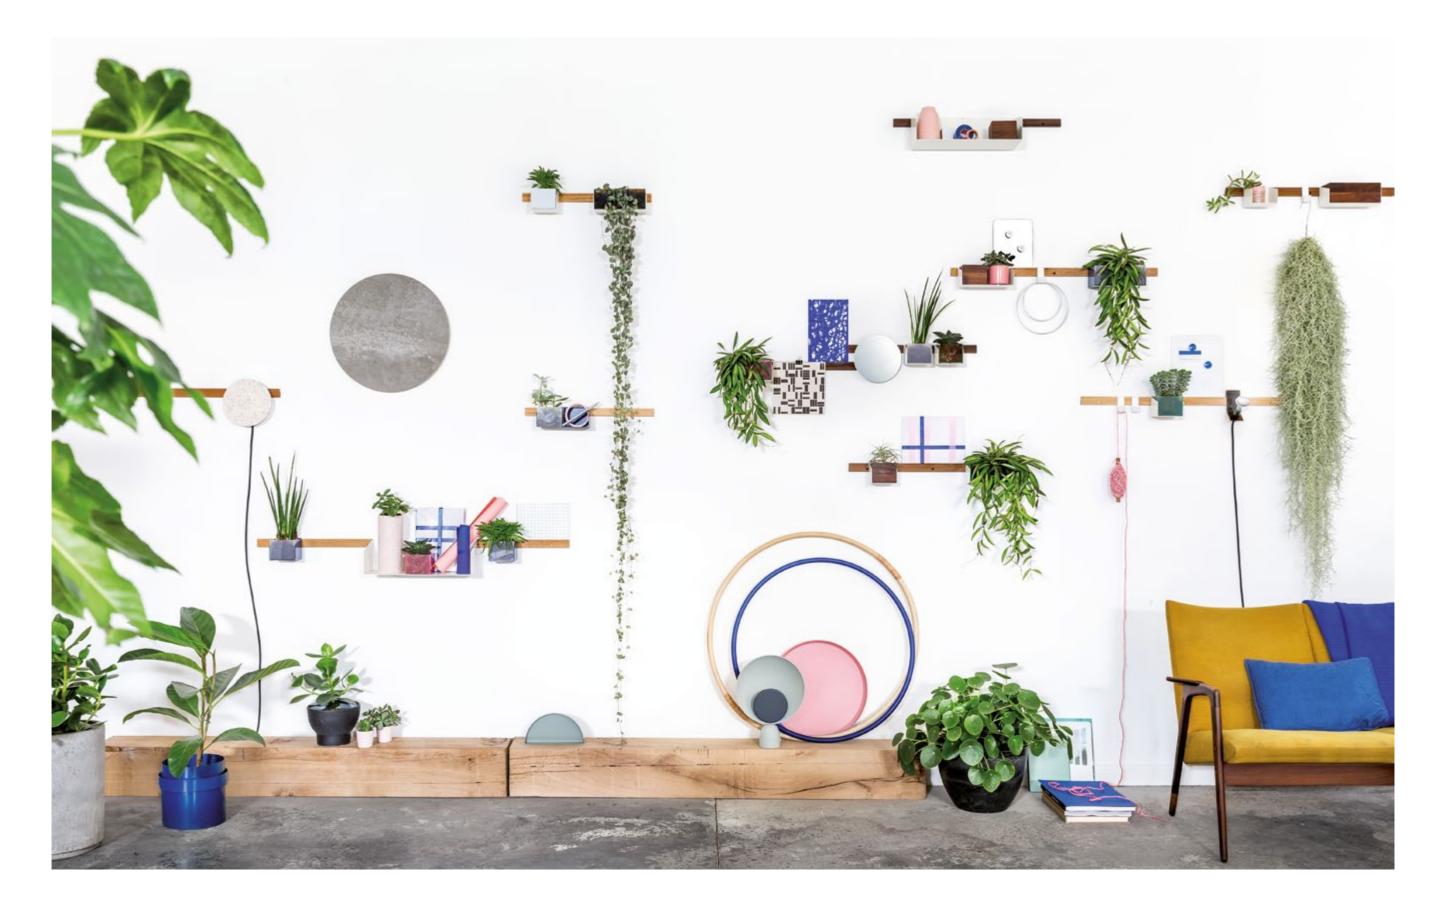

### As versatile and functional as the loopholes, but with a more subtle appearance, FLAT. sets the bar high for practical use.

A fine wooden edge, available in in three sizes and four types of wood plus a range of accessories give your wall the purpose and style you prefer. How and where you use FLAT. is completely up to you. Anyway, it brings structure and style into your daily life. In your kitchen, hallway, bathroom or garden.

Its minimal design excels in simplicity; the different setups are unlimited and the wide range of applications allow you to customize the grid however you like! 'Loopholes' isn't bound by trends, styles or functions, which makes it easy to integrate it into every corner of your home.