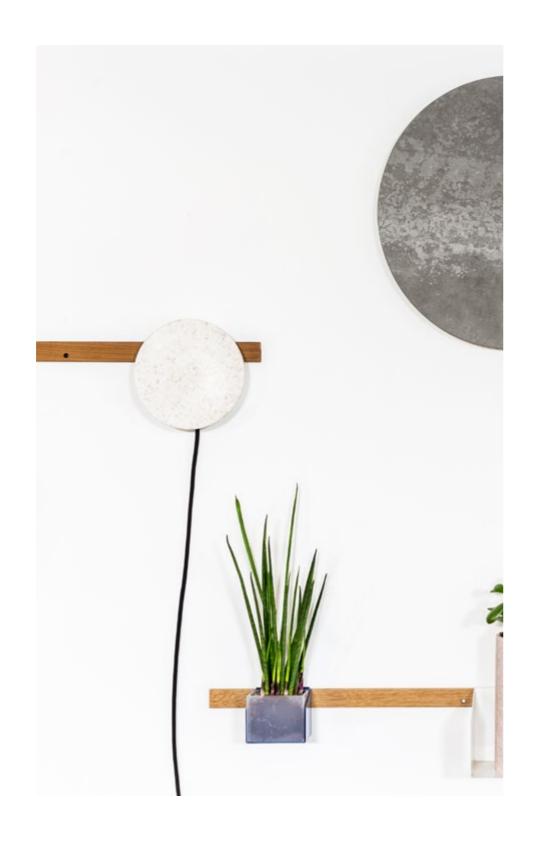

### As versatile and functional as the loopholes, but with a more subtle appearance, FLAT. sets the bar high for practical use.

A fine wooden edge, available in in three sizes and four types of wood plus a range of accessories give your wall the purpose and style you prefer. How and where you use FLAT. is completely up to you. Anyway, it brings structure and style into your daily life. In your kitchen, hallway, bathroom or garden.