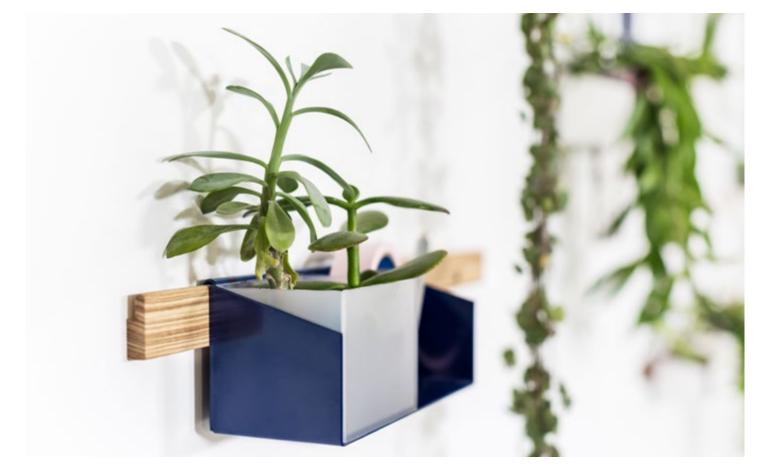

### As versatile and functional as the loopholes, but with a more subtle appearance, FLAT. sets the bar high for practical use.

A fine wooden edge, available in in three sizes and four types of wood plus a range of accessories give your wall the purpose and style you prefer. How and where you use FLAT. is completely up to you. Anyway, it brings structure and style into your daily life. In your kitchen, hallway, bathroom or garden.