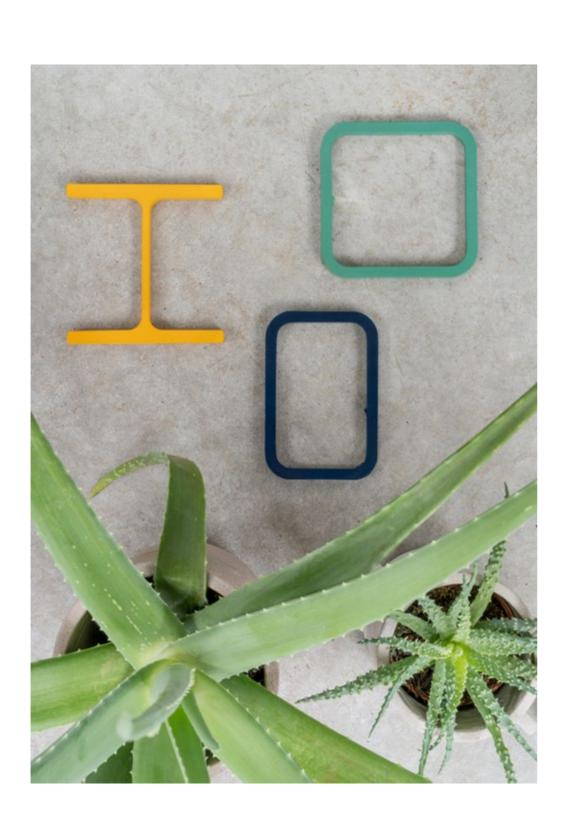

## A set of multi-functional trays, vases and planters, based on the golden ratio. Available in sandblasted aluminum or in colourful sets of 3.

- Violet red, old pink and warm orange
- Steel blue, patina green and signal yellow.

# HALF A POUND SLICED STEEL

Our in house black-smith slices heavy steel construction beams into delicious (pot)coasters.

Available in sets:

- Violet red, old pink and warm orange
- Steel blue, patina green and signal yellow.