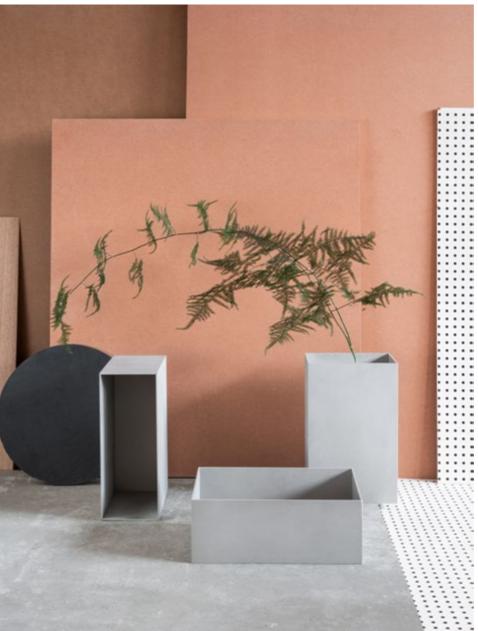

## A set of multi-functional trays, vases and planters, based on the golden ratio. Available in sandblasted aluminum or in colourful sets of 3.

- Violet red, old pink and warm orange
- Steel blue, patina green and signal yellow.