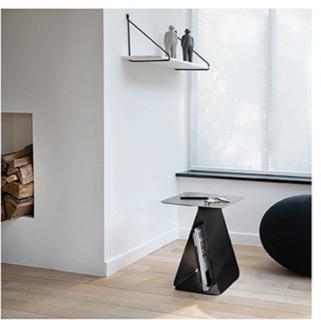

Fascinated by the material, mlle jo presents a first collection delicately blending heritage and technology.

The ASSY, TOUPY and YOUMY collections mix wood, steel, brass and leather, the designer's favourite materials.

TOUPY YOUMY ASSY