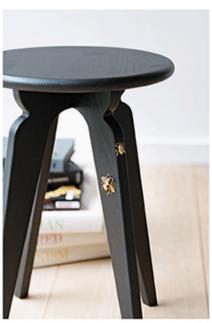

Fascinated by the material, mlle jo presents a first collection delicately blending heritage and technology.

The ASSY, TOUPY and YOUMY collections mix wood, steel, brass and leather, the designer's favourite materials.

The small series allow to have control over each piece, hand finishing for turned wood and inlaid brass, and to bring back to honour a sometimes forgotten know-how. Singular and poetic objects are versatile, destined to last over time and to be passed on.

TOUPY YOUMY ASSY