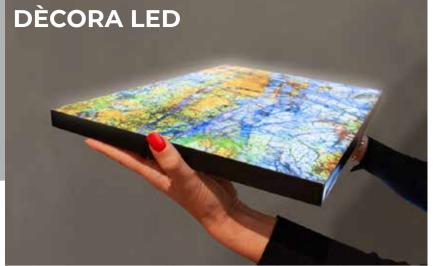

# Dècora LED

Dècora LED is the Light-integrated Decorative Panel System that combines decoration with LED technology, creating unseen spectacular effects through plays of light and color variations. The reduced thickness of the panel allows installation on wall, recessed-panel installation, and even installation on specific profiles, standing far from the wall. Totally programmable and manageable through a controller or a mobile app, Dècora LED boasts an excellent light and color rendering, together with a low energy consumption. The shape of Dècora LED support can be customized thanks to the absence of lateral frames. Moreover, the uniform lighting from the center to the edges creates continuity among panels and gives aesthetic completeness to the graphic.

The Patent registered for this lighting technology further highlights its cuttingedge and innovative nature.