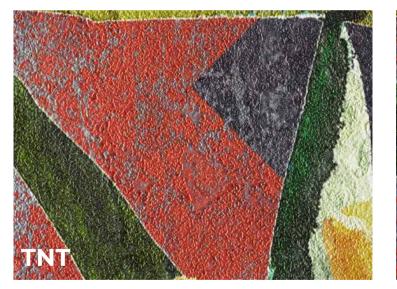

# TNT

The Wallpaper TNT by Tecnografica is a technical wallpaper, with a structured spatulate effect, that allows the reproduction of bright colors and very fine detailed texture design, also thanks SD technology used for the graphic realization and the high resolution of the digital printing.