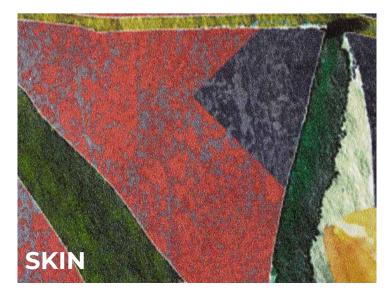

# Skin

The Wallpaper Skin by Tecnografica is a technical wallpaper, with a smooth surface, that allows the reproduction of bright colors and very fine detailed texture design, also thanks SD technology used for the graphic realization and the high resolution of the digital printing.