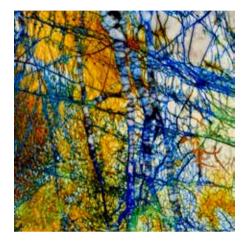

### Natural

Cellulose fiber-based. PVC-free and without chemical solvents, provided with all certifications required for application in private and public locations. The support is white, embossed and thick, with stucco effect. Moreover, this support guarantees photographic-quality images, with extremely bright and vivid colours.

# H2O

Tecnografica's H2O Wallpaper is a special wallpaper made of fiberglass enabling the decoration of the most humid environments including the bathroom and the internal part of the showers. The exclusive SD technology used for the graphic realization and the high resolution of the digital printing perform a wide chromatic range of color with stunning decorative effects.