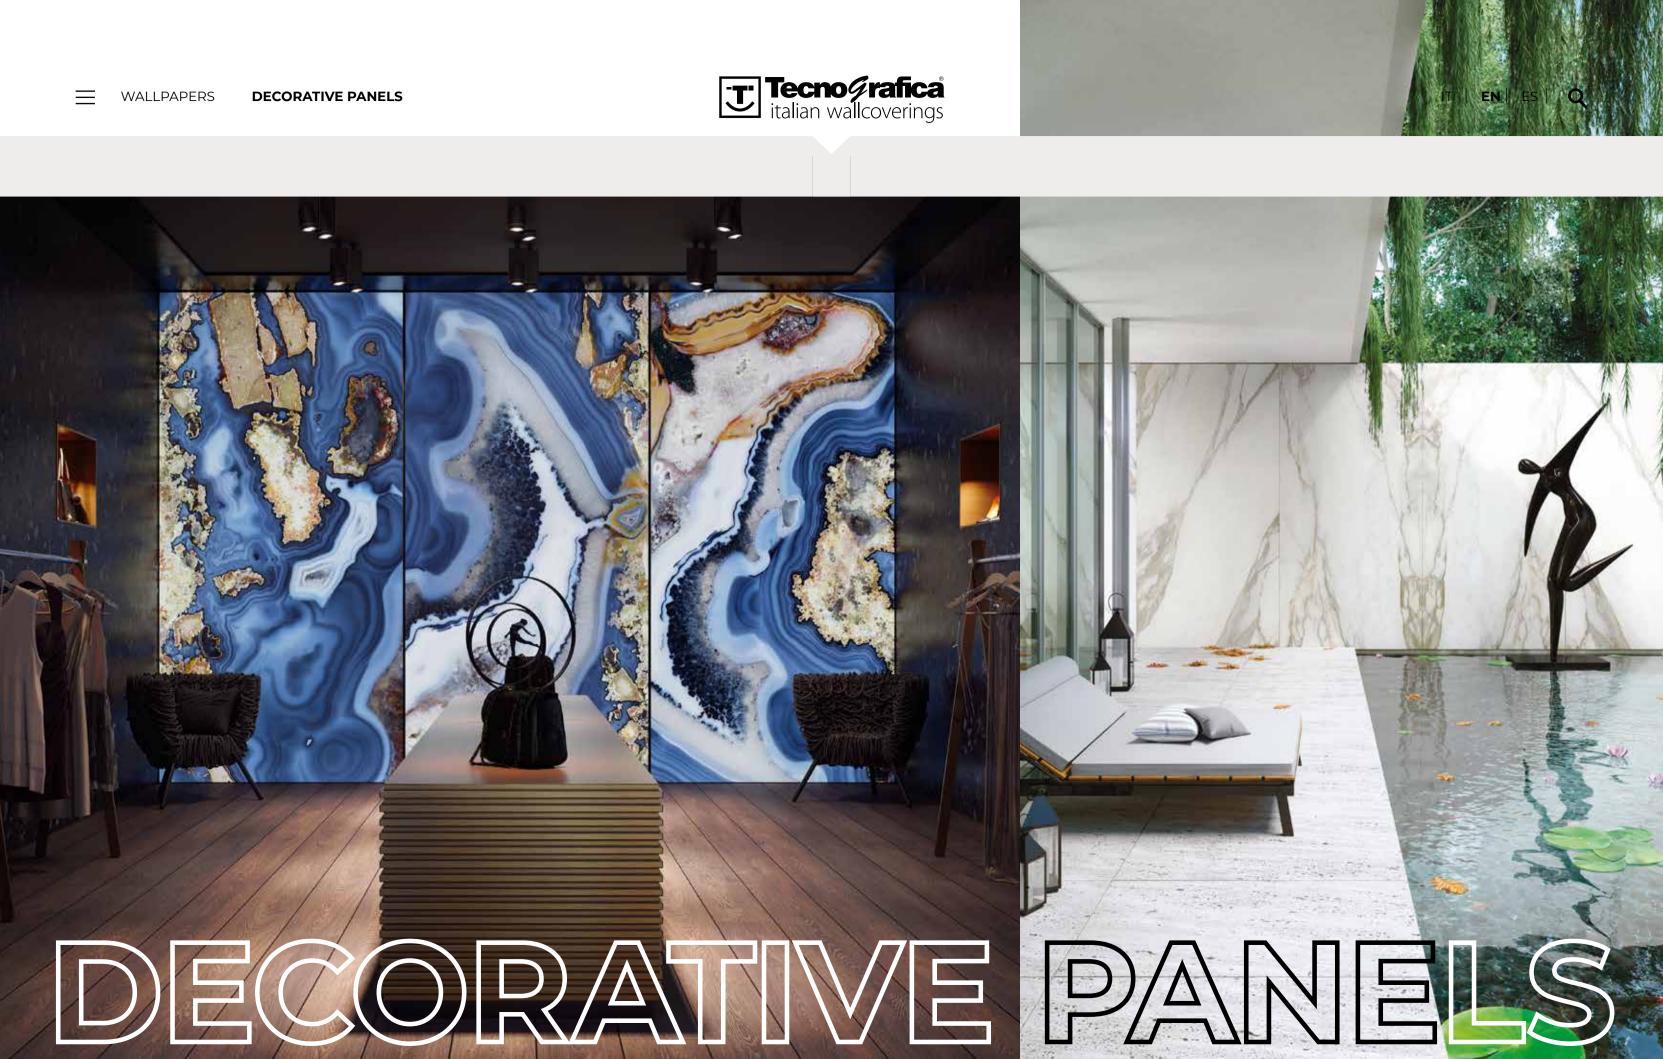

# WALLPAPER

H20

\_\_\_\_

Decorative panels: solutions for panels and wall murals

The decorative wall panels by Tecnografica Italian Wallcoverings represent an innovative reality in the world of wall murals.

The system used is composed of large-format panels (up to 150x300 cm) with a very reduced thickness, in order to obtain a high quality thin wall paneling. The state-of-the-art detection and printing technology, derived from the parent company Tecnografica, allows to have a perfect quality and super-defined images, as regards both visual impact (wall planks textures and stone effect panels, such as marble, agate, onyx and many others) and supports (light panels for walls, backlit panels, matt, glossy and more).

On the basis of the various kinds of finishes, our decorative wall panels are available in five different supports: Dècora Resin, Dècora Lux, Dècora Stucco, Smart Panel, and Dècora LED. The flexibility of our offer also comes from the size of the decorative wall panels, that can be totally customized, following the specific characteristics of your own project.