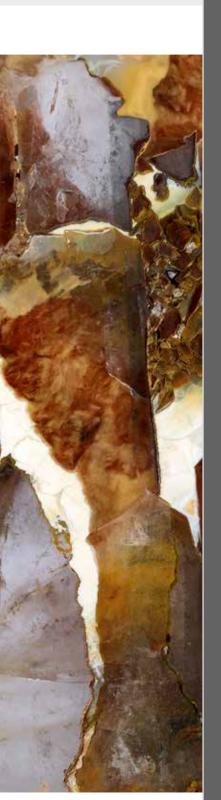

The system used is composed of large-format panels (up to 150x300 cm) with a very reduced thickness, in order to obtain a high quality thin wall paneling. The state-of-the-art detection and printing technology, derived from the parent company Tecnografica, allows to have a perfect quality and super-defined images, as regards both visual impact (wall planks textures and stone effect panels, such as marble, agate, onyx and many others) and supports (light panels for walls, backlit panels, matt, glossy and more).