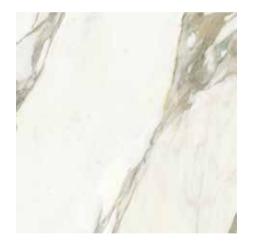

The system used is composed of large-format panels (up to 150x300 cm) with a very reduced thickness, in order to obtain a high quality thin wall paneling. The state-of-the-art detection and printing technology, derived from the parent company Tecnografica, allows to have a perfect quality and super-defined images, as regards both visual impact (wall planks textures and stone effect panels, such as marble, agate, onyx and many others) and supports (light panels for walls, backlit panels, matt, glossy and more).