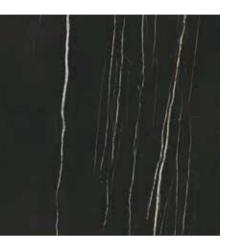

# Fabric

The Wallpaper Fabric by Tecnografica is a technical wallpaper, with a structured fabric effect surface, that allows the reproduction of bright colors and very fine detailed texture design, also thanks SD technology used for the graphic realization and the high resolution of the digital printing.

# TNT

The Wallpaper TNT by Tecnografica is a technical wallpaper, with a structured spatulate effect, that allows the reproduction of bright colors and very fine detailed texture design, also thanks SD technology used for the graphic realization and the high resolution of the digital printing.

# Skin

The Wallpaper Skin by Tecnografica is a technical wallpaper, with a smooth surface, that allows the reproduction of bright colors and very fine detailed texture design, also thanks SD technology used for the graphic realization and the high resolution of the digital printing.