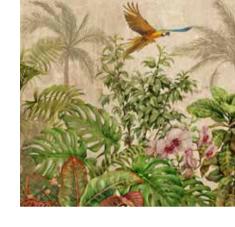

www.tecnografica.net

Follow us or

/tecnograficadesig

www.tecnografica.net

Tecnografica design: the perfect wallpaper for any style

The wallpaper by Tecnografica Italian Wallcoverings comes from high-end craftsmanship, modern technology and Italian design.

Furthermore, it is an ecological wallpaper made with completely ecological materials and conceived to be in perfect harmony with all the environments and pieces of furniture. Our wallpapers are inspired by different atmospheres and subjects, in order to create a **spectacular, creative, and highly artistic effect for any kind of interiors.** 