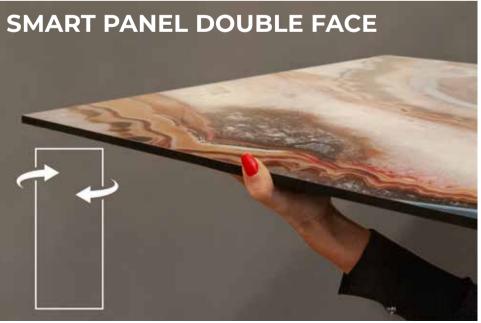

# Smart Panel Double Face

Smart Panel Double Face is the bifacial version of Smart Panel. Like the original one, this slab combines the lightness of PVC with the strength and shininess of transparent Polycarbonate. The double graphic makes this panel particularly suitable for sophisticated partitions or perfect as a decorative element in stylish environments. This product comes complete with edging on the profile, in order to create a more elegant result. Smart Panel Double Face reaches a final thickness of 9 mm.