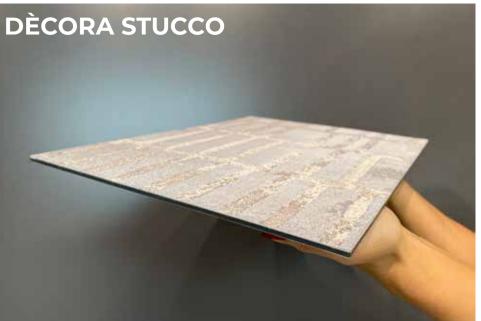

### Dècora Stucco

On a rigid compound aluminum support the slabs Dècora Stucco are worked and finished completely by hand. Strong points: the numerous available graphics, the productive technology, the craftsmanship and the very easy laying. The slabs reach a thickness of 5 mm.