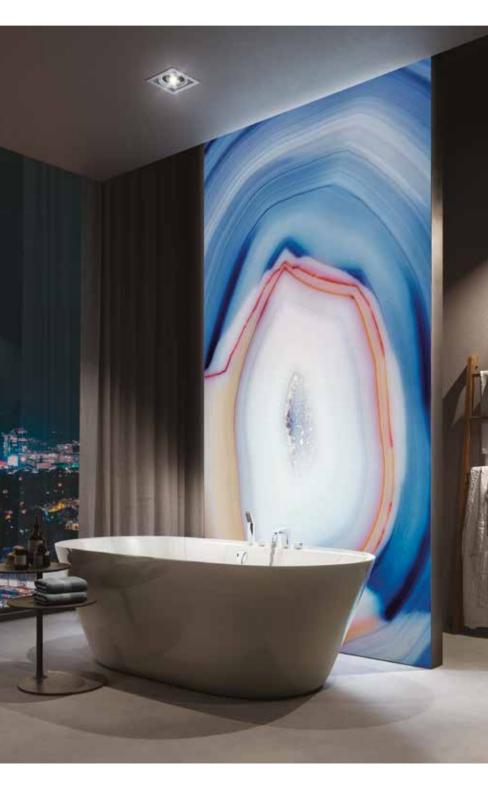

# WALLPAPER

H20

\_\_\_\_

Decorative panels: solutions for panels and wall murals

The decorative wall panels by Tecnografica Italian Wallcoverings represent an innovative reality in the world of wall murals.

The system used is composed of large-format panels (up to 150x300 cm) with a very reduced thickness, in order to obtain a high quality thin wall paneling. The state-of-the-art detection and printing technology, derived from the parent company Tecnografica, allows to have a perfect quality and super-defined images, as regards both visual impact (wall planks textures and stone effect panels, such as marble, agate, onyx and many others) and supports (light panels for walls, backlit panels, matt, glossy and more).

# Dècora Lux

Backlightable, the Dècora Lux slabs play with the transparency of the resin and the opalescence of the PMMA (polymethylmethacrylate) support to realize coverings, decorations and evocative enlightenments. The slabs reach a thickness of 10 mm.