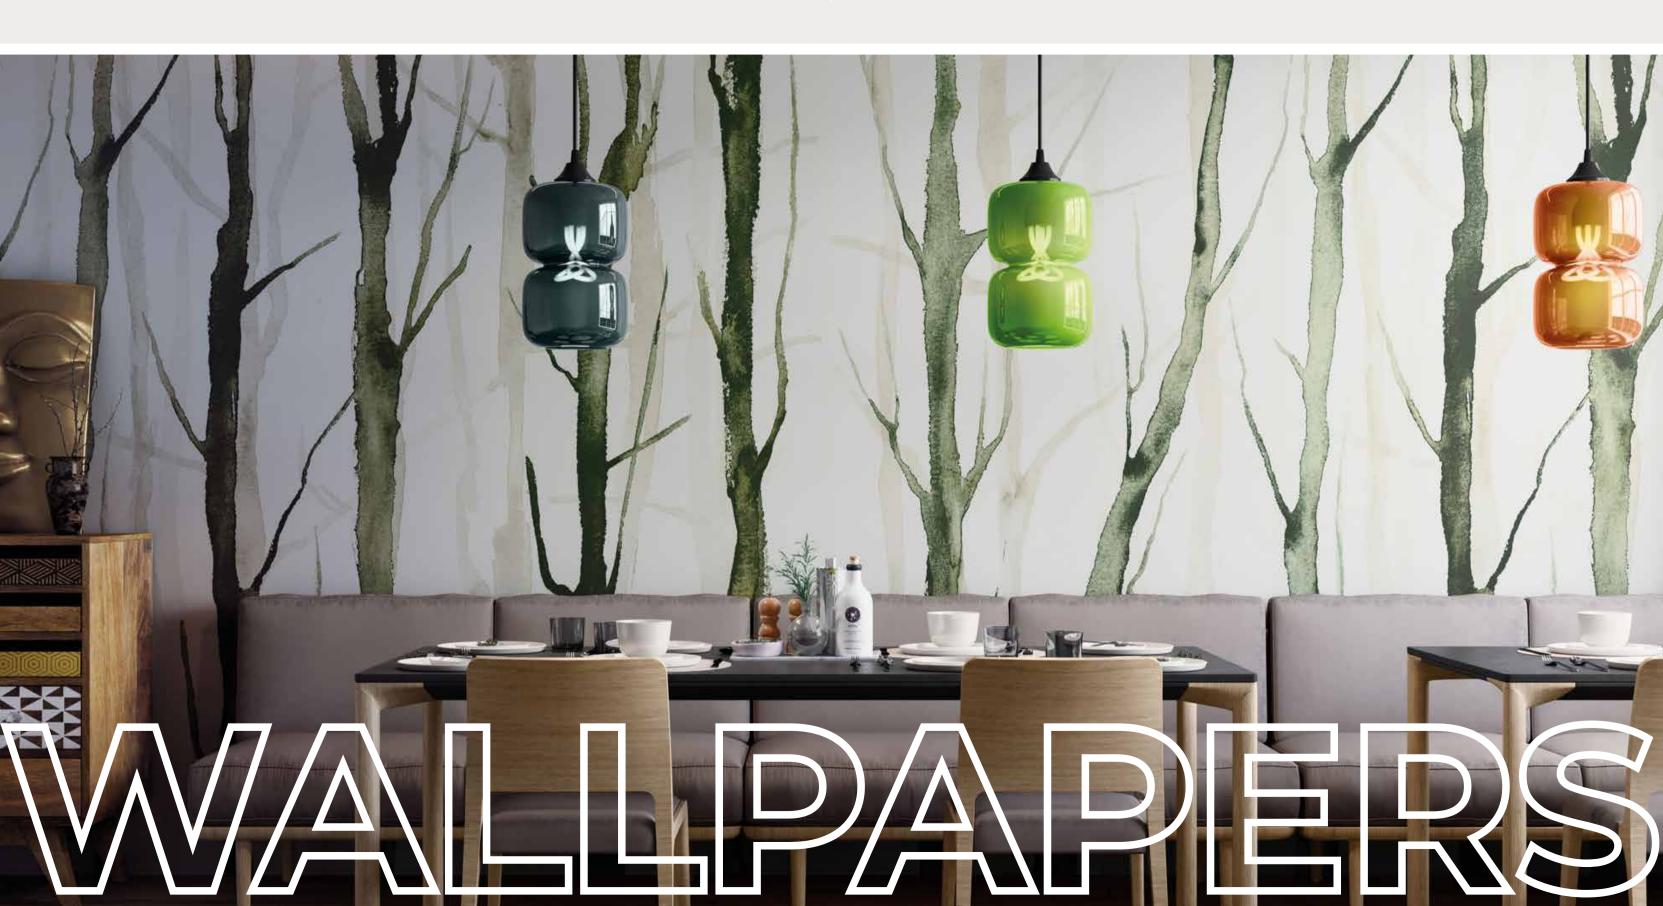

# WALLPAPER

H20

\_\_\_\_

Decorative panels: solutions for panels and wall murals

The decorative wall panels by Tecnografica Italian Wallcoverings represent an innovative reality in the world of wall murals.

The system used is composed of large-format panels (up to 150x300 cm) with a very reduced thickness, in order to obtain a high quality thin wall paneling. The state-of-the-art detection and printing technology, derived from the parent company Tecnografica, allows to have a perfect quality and super-defined images, as regards both visual impact (wall planks textures and stone effect panels, such as marble, agate, onyx and many others) and supports (light panels for walls, backlit panels, matt, glossy and more).