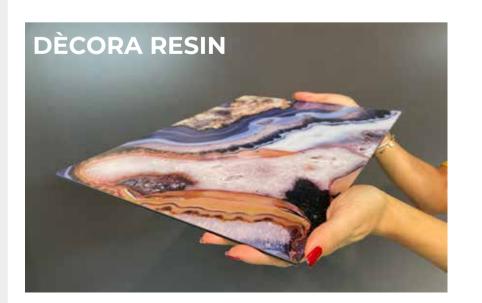

# Dècora Resin

Created on a rigid compound aluminum support, Dècora Resin takes advantage of his high technical value that, with the versatility of the resin, breathes life into a product with high aesthetic and functional qualities. The slabs reach a thickness of 6 mm.