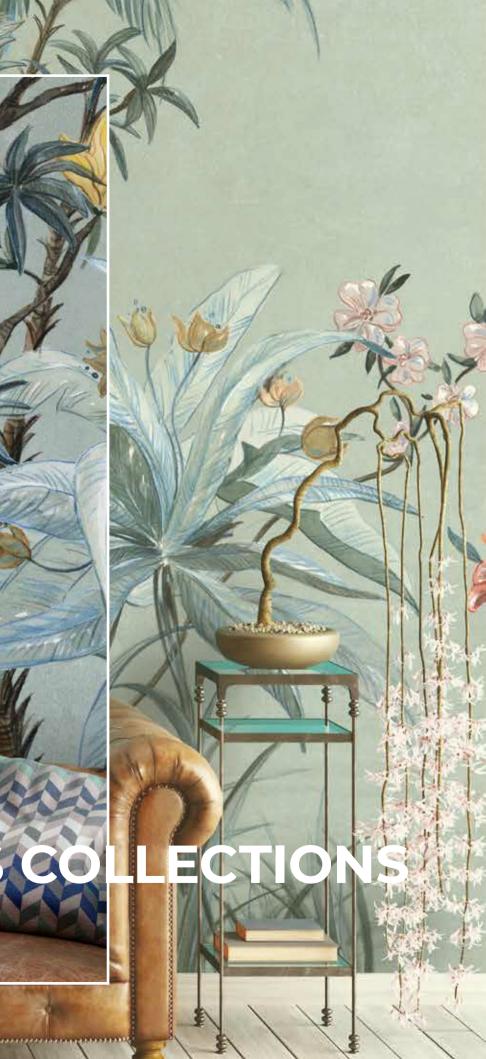

www.tecnografica.net

Follow us or

/tecnograficadesig

www.tecnografica.net

Tecnografica design: the perfect wallpaper for any style

The wallpaper by Tecnografica Italian Wallcoverings comes from high-end craftsmanship, modern technology and Italian design.

Furthermore, it is an ecological wallpaper made with completely ecological materials and conceived to be in perfect harmony with all the environments and pieces of furniture. Our wallpapers are inspired by different atmospheres and subjects, in order to create a **spectacular, creative, and highly artistic effect for any kind of interiors.** 