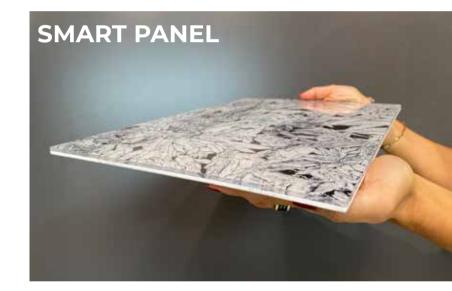

# Smart Panel

Smart Panel is the innovative and highlevel technology support for decorative panels. Smart Panel combines the lightness of Forex with the strength and shininess of transparent Polycarbonate. Thanks to the total customization of araphics and dimensions, this support is suitable both for small realizations and big projects, since it guarantees a stunning visual effect through brilliant colours and high-definition images. Smart Panel slabs come with a final thickness of 6 mm.