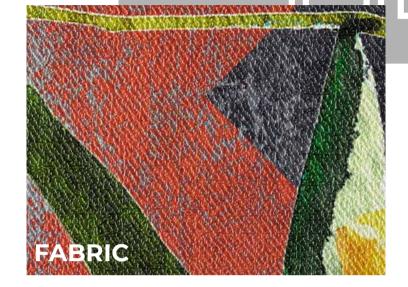

# Fabric

The Wallpaper Fabric by Tecnografica is a technical wallpaper, with a structured fabric effect surface, that allows the reproduction of bright colors and very fine detailed texture design, also thanks SD technology used for the graphic realization and the high resolution of the digital printing.